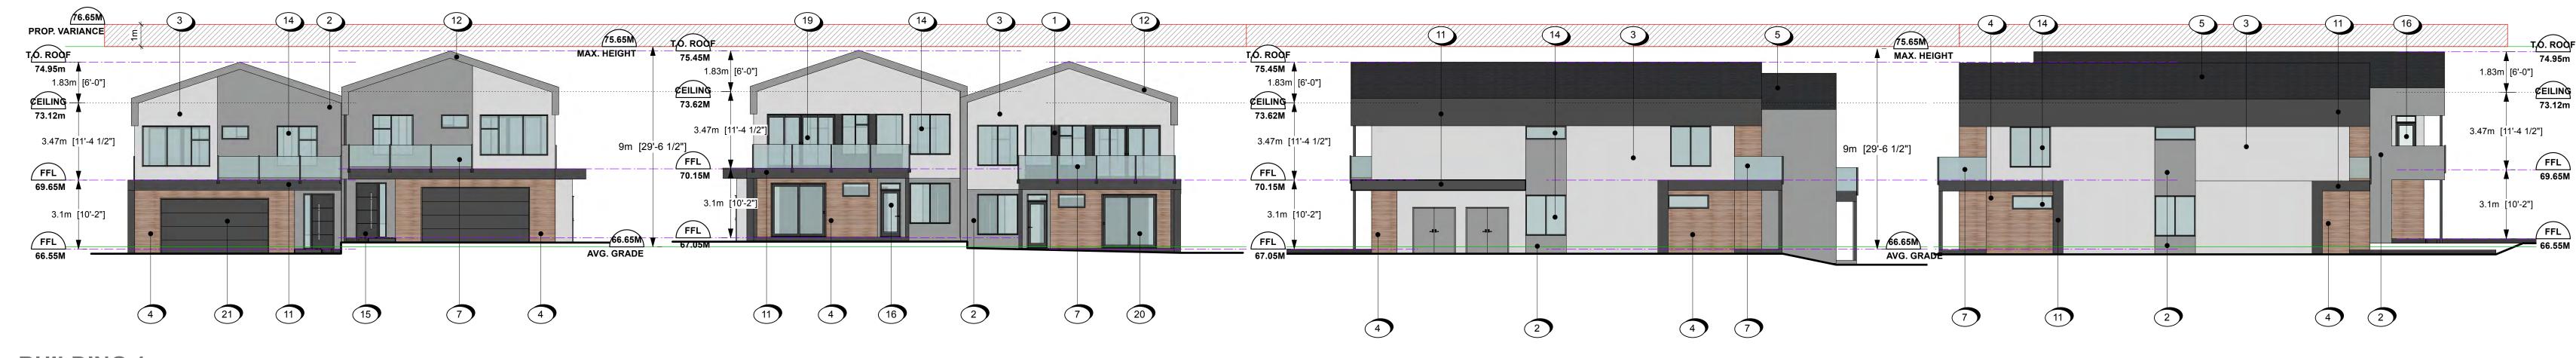

## **BUILDING 2**

## MATERIAL PALETTE

17 DEC 24

- 1 FIBRE CEMENT PANEL SIDING, IN IRON GREY
  - WITH ALUMINIUM FLASHING, COLOUR MATCHED TO IRON GREY
- 2 FIBRE CEMENT PANEL SIDING, IN GREY SLATE WITH ALUMINIUM FLASHING, COLOUR MATCHED TO GREY SLATE
- 3 FIBRE CEMENT PANEL SIDING, IN LIGHT GREY
- WITH ALUMINIUM FLASHING, COLOUR MATCHED TO LIGHT GREY 4 WOOD LOOK PLANK SIDING, LIGHT WOOD GRAIN FINISH
- 5 SHINGLES, IN ESTATE GREY
- 7 CLEAR TEMPERED GLASS GUARDRAILS WITH ALUMINIUM FRAME, IN IRON GREY
- 8 ALUMINIUM CAP AND TRIM FLASHING, IN IRON GREY
- 9 ALUMINIUM CAP AND TRIM FLASHING, IN GREY SLATE (10) ALUMINIUM CAP AND TRIM FLASHING, IN LIGHT GREY
- 11) FASCIA BOARD, IN IRON GREY 12) FASCIA BOARD, IN GREY SLATE

- 13) FASCIA BOARD, IN LIGHT GREY
- 14 VINYL FRAME WINDOW, IN IRON GREY
-