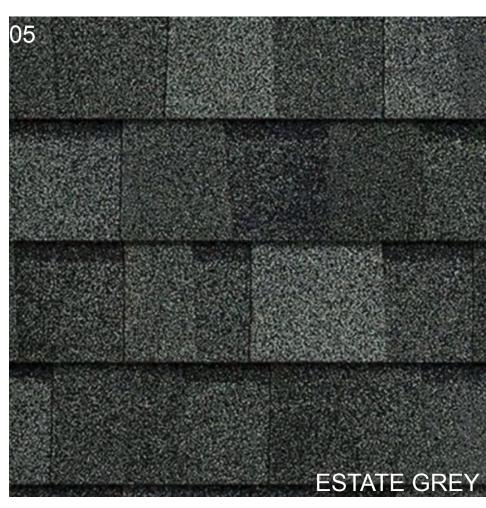

## MATERIAL PALETTE

17 DEC 24

- 1 FIBRE CEMENT PANEL SIDING, IN IRON GREY
  - WITH ALUMINIUM FLASHING, COLOUR MATCHED TO IRON GREY
- 2 FIBRE CEMENT PANEL SIDING, IN GREY SLATE WITH ALUMINIUM FLASHING, COLOUR MATCHED TO GREY SLATE
- 3 FIBRE CEMENT PANEL SIDING, IN LIGHT GREY
- WITH ALUMINIUM FLASHING, COLOUR MATCHED TO LIGHT GREY 4 WOOD LOOK PLANK SIDING, LIGHT WOOD GRAIN FINISH
- 5 SHINGLES, IN ESTATE GREY
- 7 CLEAR TEMPERED GLASS GUARDRAILS WITH ALUMINIUM FRAME, IN IRON GREY
- 8 ALUMINIUM CAP AND TRIM FLASHING, IN IRON GREY
- 9 ALUMINIUM CAP AND TRIM FLASHING, IN GREY SLATE (10) ALUMINIUM CAP AND TRIM FLASHING, IN LIGHT GREY
- 11) FASCIA BOARD, IN IRON GREY 12) FASCIA BOARD, IN GREY SLATE

## MATERIAL PALETTE

- 1 FIBRE CEMENT PANEL SIDING, IN IRON GREY
  - WITH ALUMINIUM FLASHING, COLOUR MATCHED TO IRON GREY
- 2 FIBRE CEMENT PANEL SIDING, IN GREY SLATE WITH ALUMINIUM FLASHING, COLOUR MATCHED TO GREY SLATE
- 3 FIBRE CEMENT PANEL SIDING, IN LIGHT GREY
  - WITH ALUMINIUM FLASHING, COLOUR MATCHED TO LIGHT GREY
- WOOD LOOK PLANK SIDING, LIGHT WOOD GRAIN FINISH
- 5 SHINGLES, IN ESTATE GREY
- 7 CLEAR TEMPERED GLASS GUARDRAILS WITH ALUMINIUM FRAME, IN IRON GREY
- 8 ALUMINIUM CAP AND TRIM FLASHING, IN IRON GREY
- 9 ALUMINIUM CAP AND TRIM FLASHING, IN GREY SLATE
- 10 ALUMINIUM CAP AND TRIM FLASHING, IN LIGHT GREY
- 11) FASCIA BOARD, IN IRON GREY
  - 12 FASCIA BOARD, IN GREY SLATE