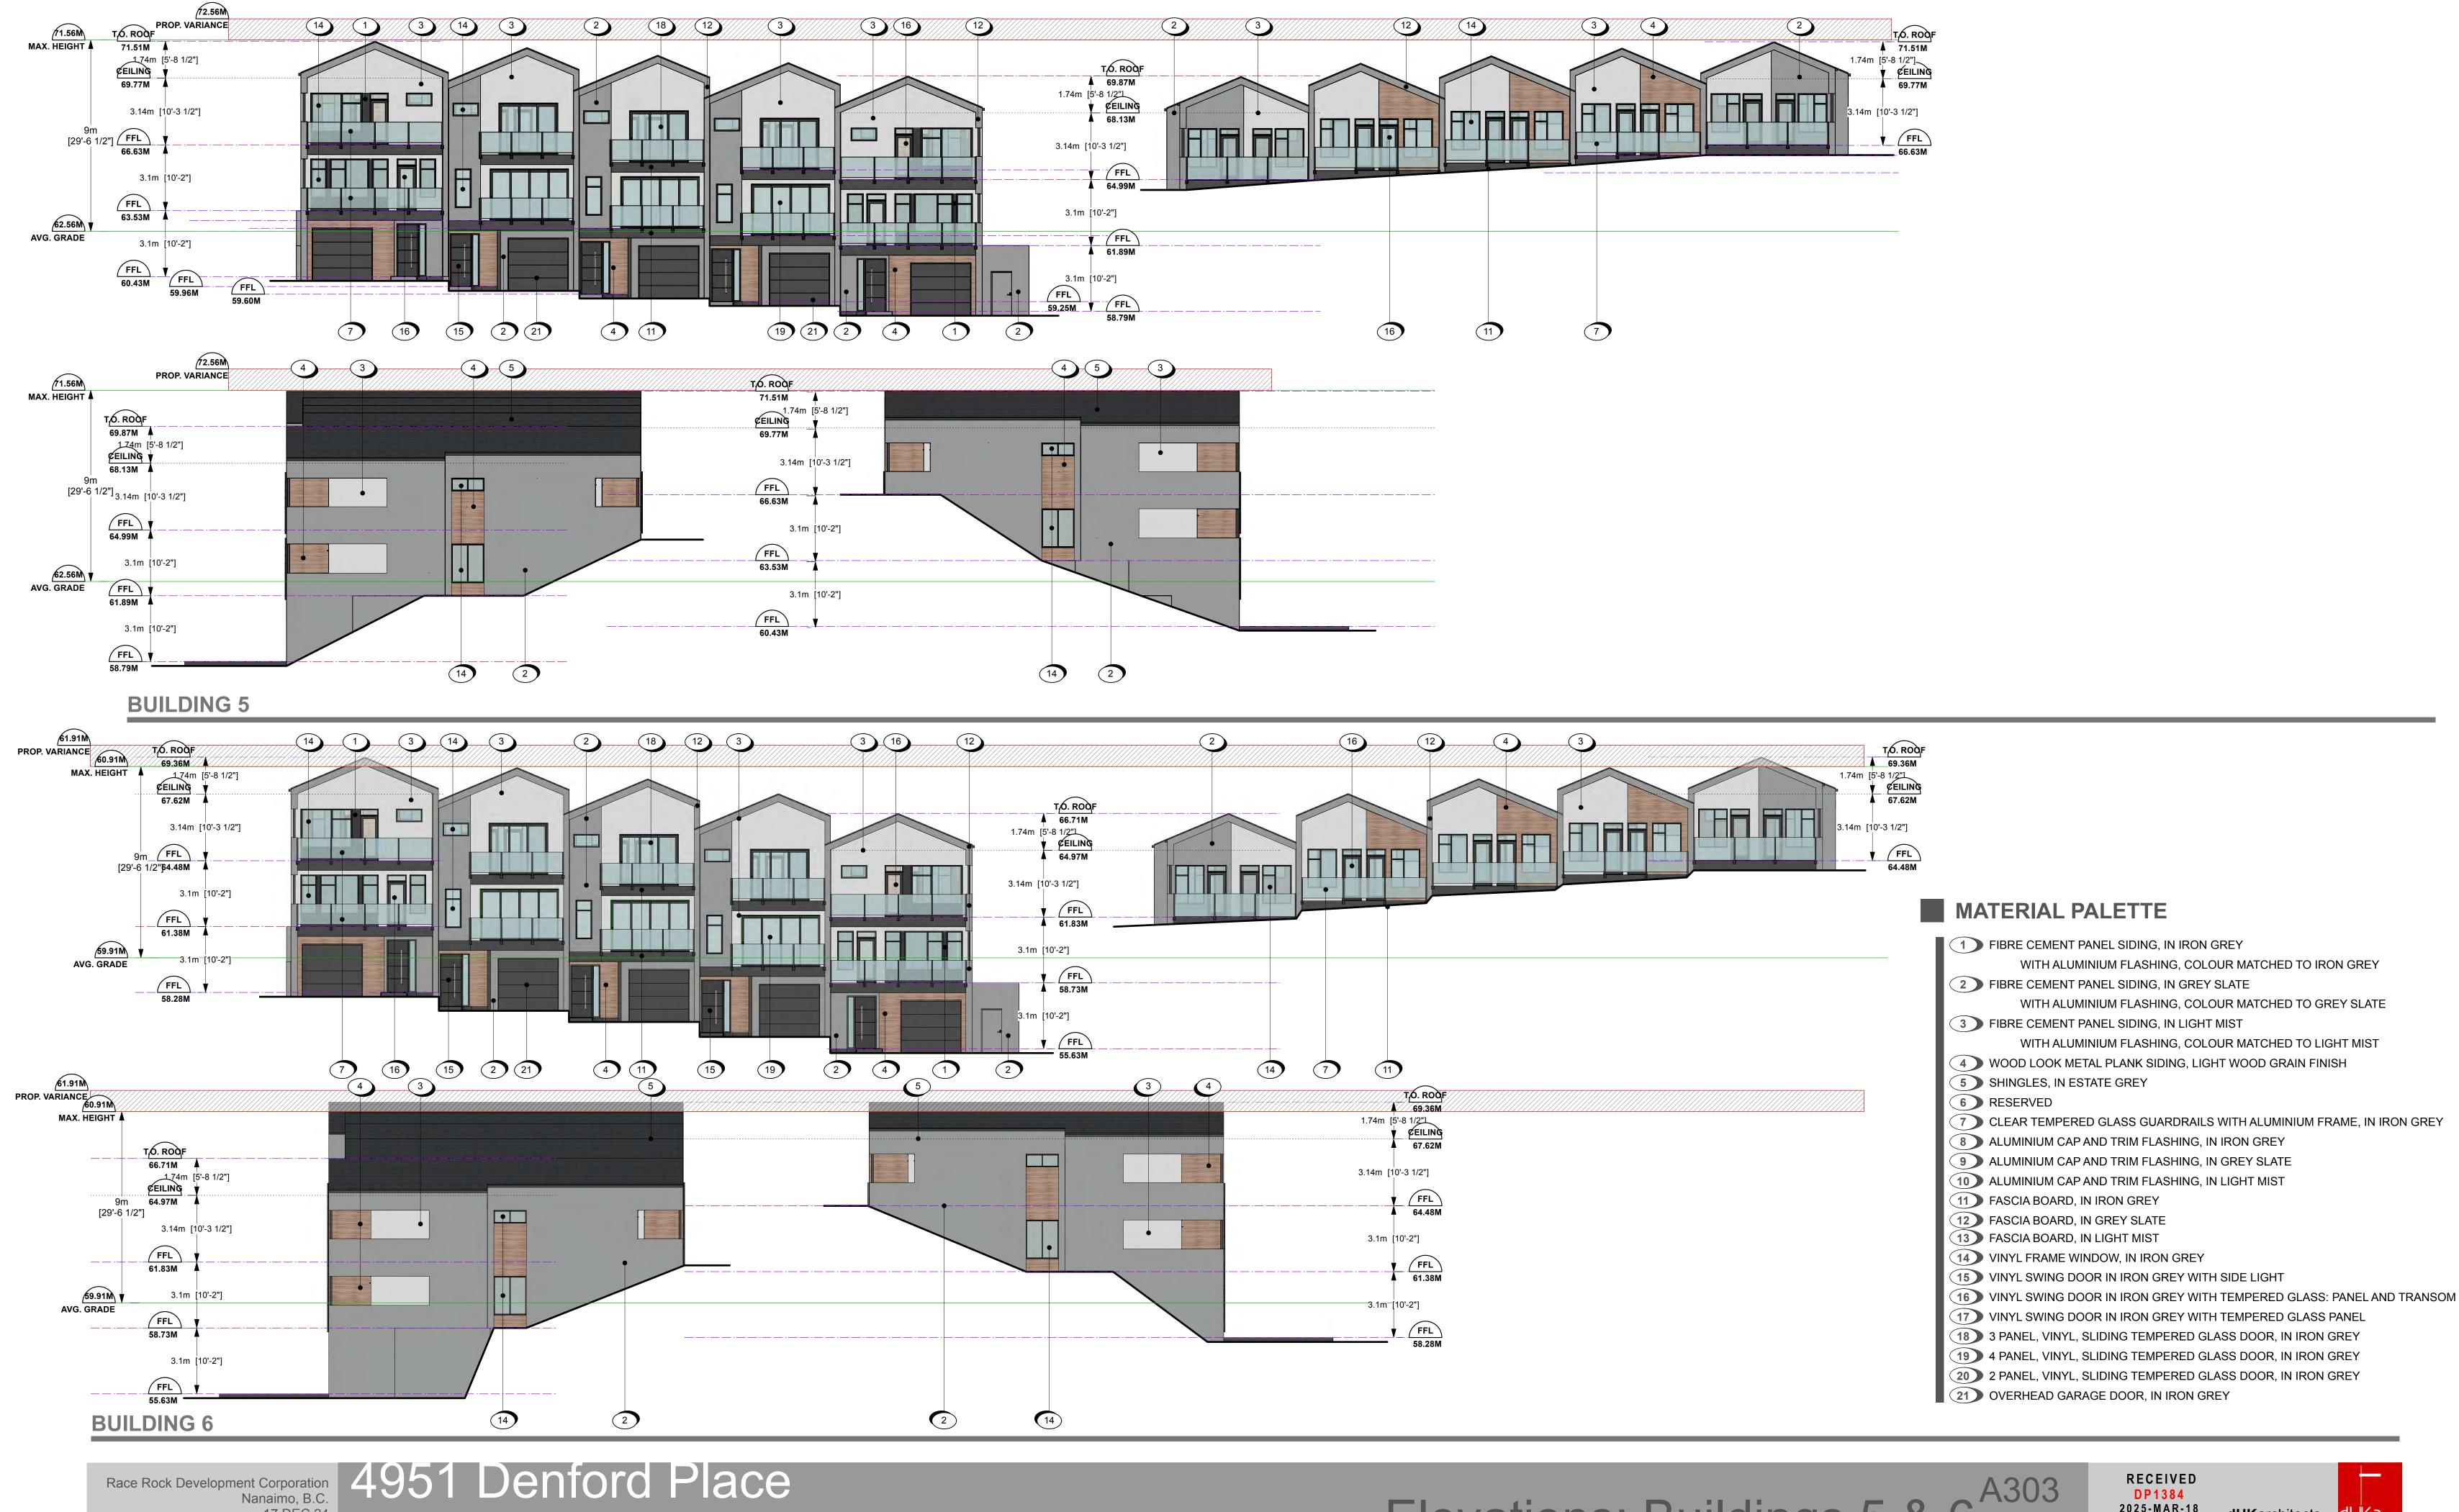

## MATERIAL PALETTE

- 1 FIBRE CEMENT PANEL SIDING, IN IRON GREY
  - WITH ALUMINIUM FLASHING, COLOUR MATCHED TO IRON GREY
- 2 FIBRE CEMENT PANEL SIDING, IN GREY SLATE WITH ALUMINIUM FLASHING, COLOUR MATCHED TO GREY SLATE
- 3 FIBRE CEMENT PANEL SIDING, IN LIGHT GREY
  - WITH ALUMINIUM FLASHING, COLOUR MATCHED TO LIGHT GREY
- WOOD LOOK PLANK SIDING, LIGHT WOOD GRAIN FINISH
- 5 SHINGLES, IN ESTATE GREY
- 7 CLEAR TEMPERED GLASS GUARDRAILS WITH ALUMINIUM FRAME, IN IRON GREY
- 8 ALUMINIUM CAP AND TRIM FLASHING, IN IRON GREY
- 9 ALUMINIUM CAP AND TRIM FLASHING, IN GREY SLATE
- 10 ALUMINIUM CAP AND TRIM FLASHING, IN LIGHT GREY
- 11) FASCIA BOARD, IN IRON GREY
  - 12 FASCIA BOARD, IN GREY SLATE

- 13 FASCIA BOARD, IN LIGHT GREY
- 14 VINYL FRAME WINDOW, IN IRON GREY
- 15 VINYL SWING DOOR IN IRON GREY WITH SIDE LIGHT
- 16 VINYL SWING DOOR IN IRON GREY WITH TEMPERED GLASS: PANEL AND TRANSOM
- 17) VINYL SWING DOOR IN IRON GREY WITH TEMPERED GLASS PANEL
- 3 PANEL, VINYL, SLIDING TEMPERED GLASS DOOR, IN IRON GREY
- 19 4 PANEL, VINYL, SLIDING TEMPERED GLASS DOOR, IN IRON GREY
- 20 2 PANEL, VINYL, SLIDING TEMPERED GLASS DOOR, IN IRON GREY
- 21) OVERHEAD GARAGE DOOR, IN IRON GREY