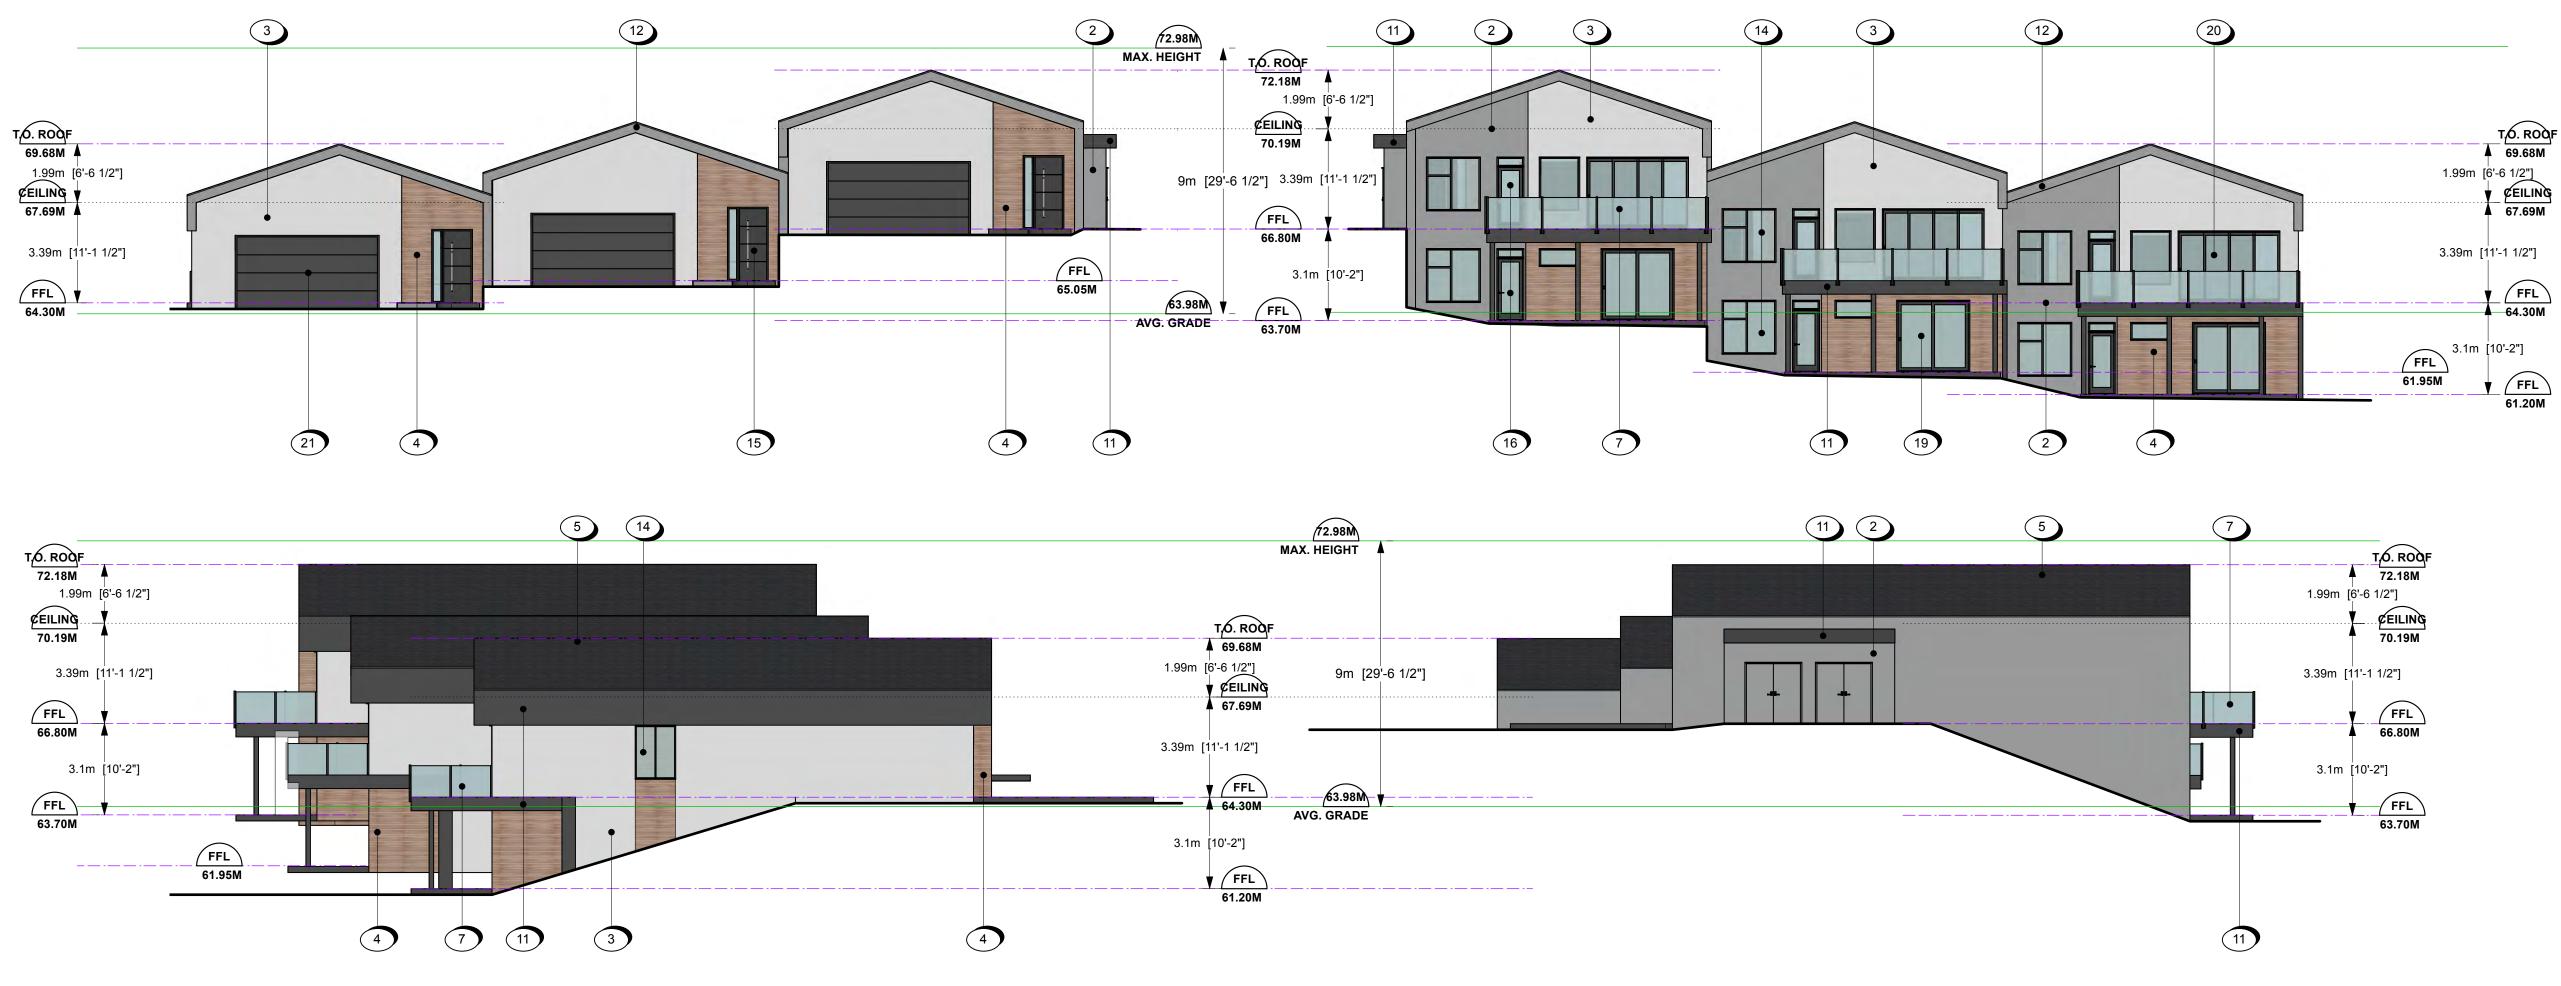

## **BUILDING 2**

## MATERIAL PALETTE

17 DEC 24

- 1 FIBRE CEMENT PANEL SIDING, IN IRON GREY
  - WITH ALUMINIUM FLASHING, COLOUR MATCHED TO IRON GREY
- 2 FIBRE CEMENT PANEL SIDING, IN GREY SLATE WITH ALUMINIUM FLASHING, COLOUR MATCHED TO GREY SLATE
- 3 FIBRE CEMENT PANEL SIDING, IN LIGHT GREY
- WITH ALUMINIUM FLASHING, COLOUR MATCHED TO LIGHT GREY 4 WOOD LOOK PLANK SIDING, LIGHT WOOD GRAIN FINISH
- 5 SHINGLES, IN ESTATE GREY
- 7 CLEAR TEMPERED GLASS GUARDRAILS WITH ALUMINIUM FRAME, IN IRON GREY
- 8 ALUMINIUM CAP AND TRIM FLASHING, IN IRON GREY
- 9 ALUMINIUM CAP AND TRIM FLASHING, IN GREY SLATE (10) ALUMINIUM CAP AND TRIM FLASHING, IN LIGHT GREY
- 11) FASCIA BOARD, IN IRON GREY 12) FASCIA BOARD, IN GREY SLATE

- 13) FASCIA BOARD, IN LIGHT GREY
- 14 VINYL FRAME WINDOW, IN IRON GREY
- 15