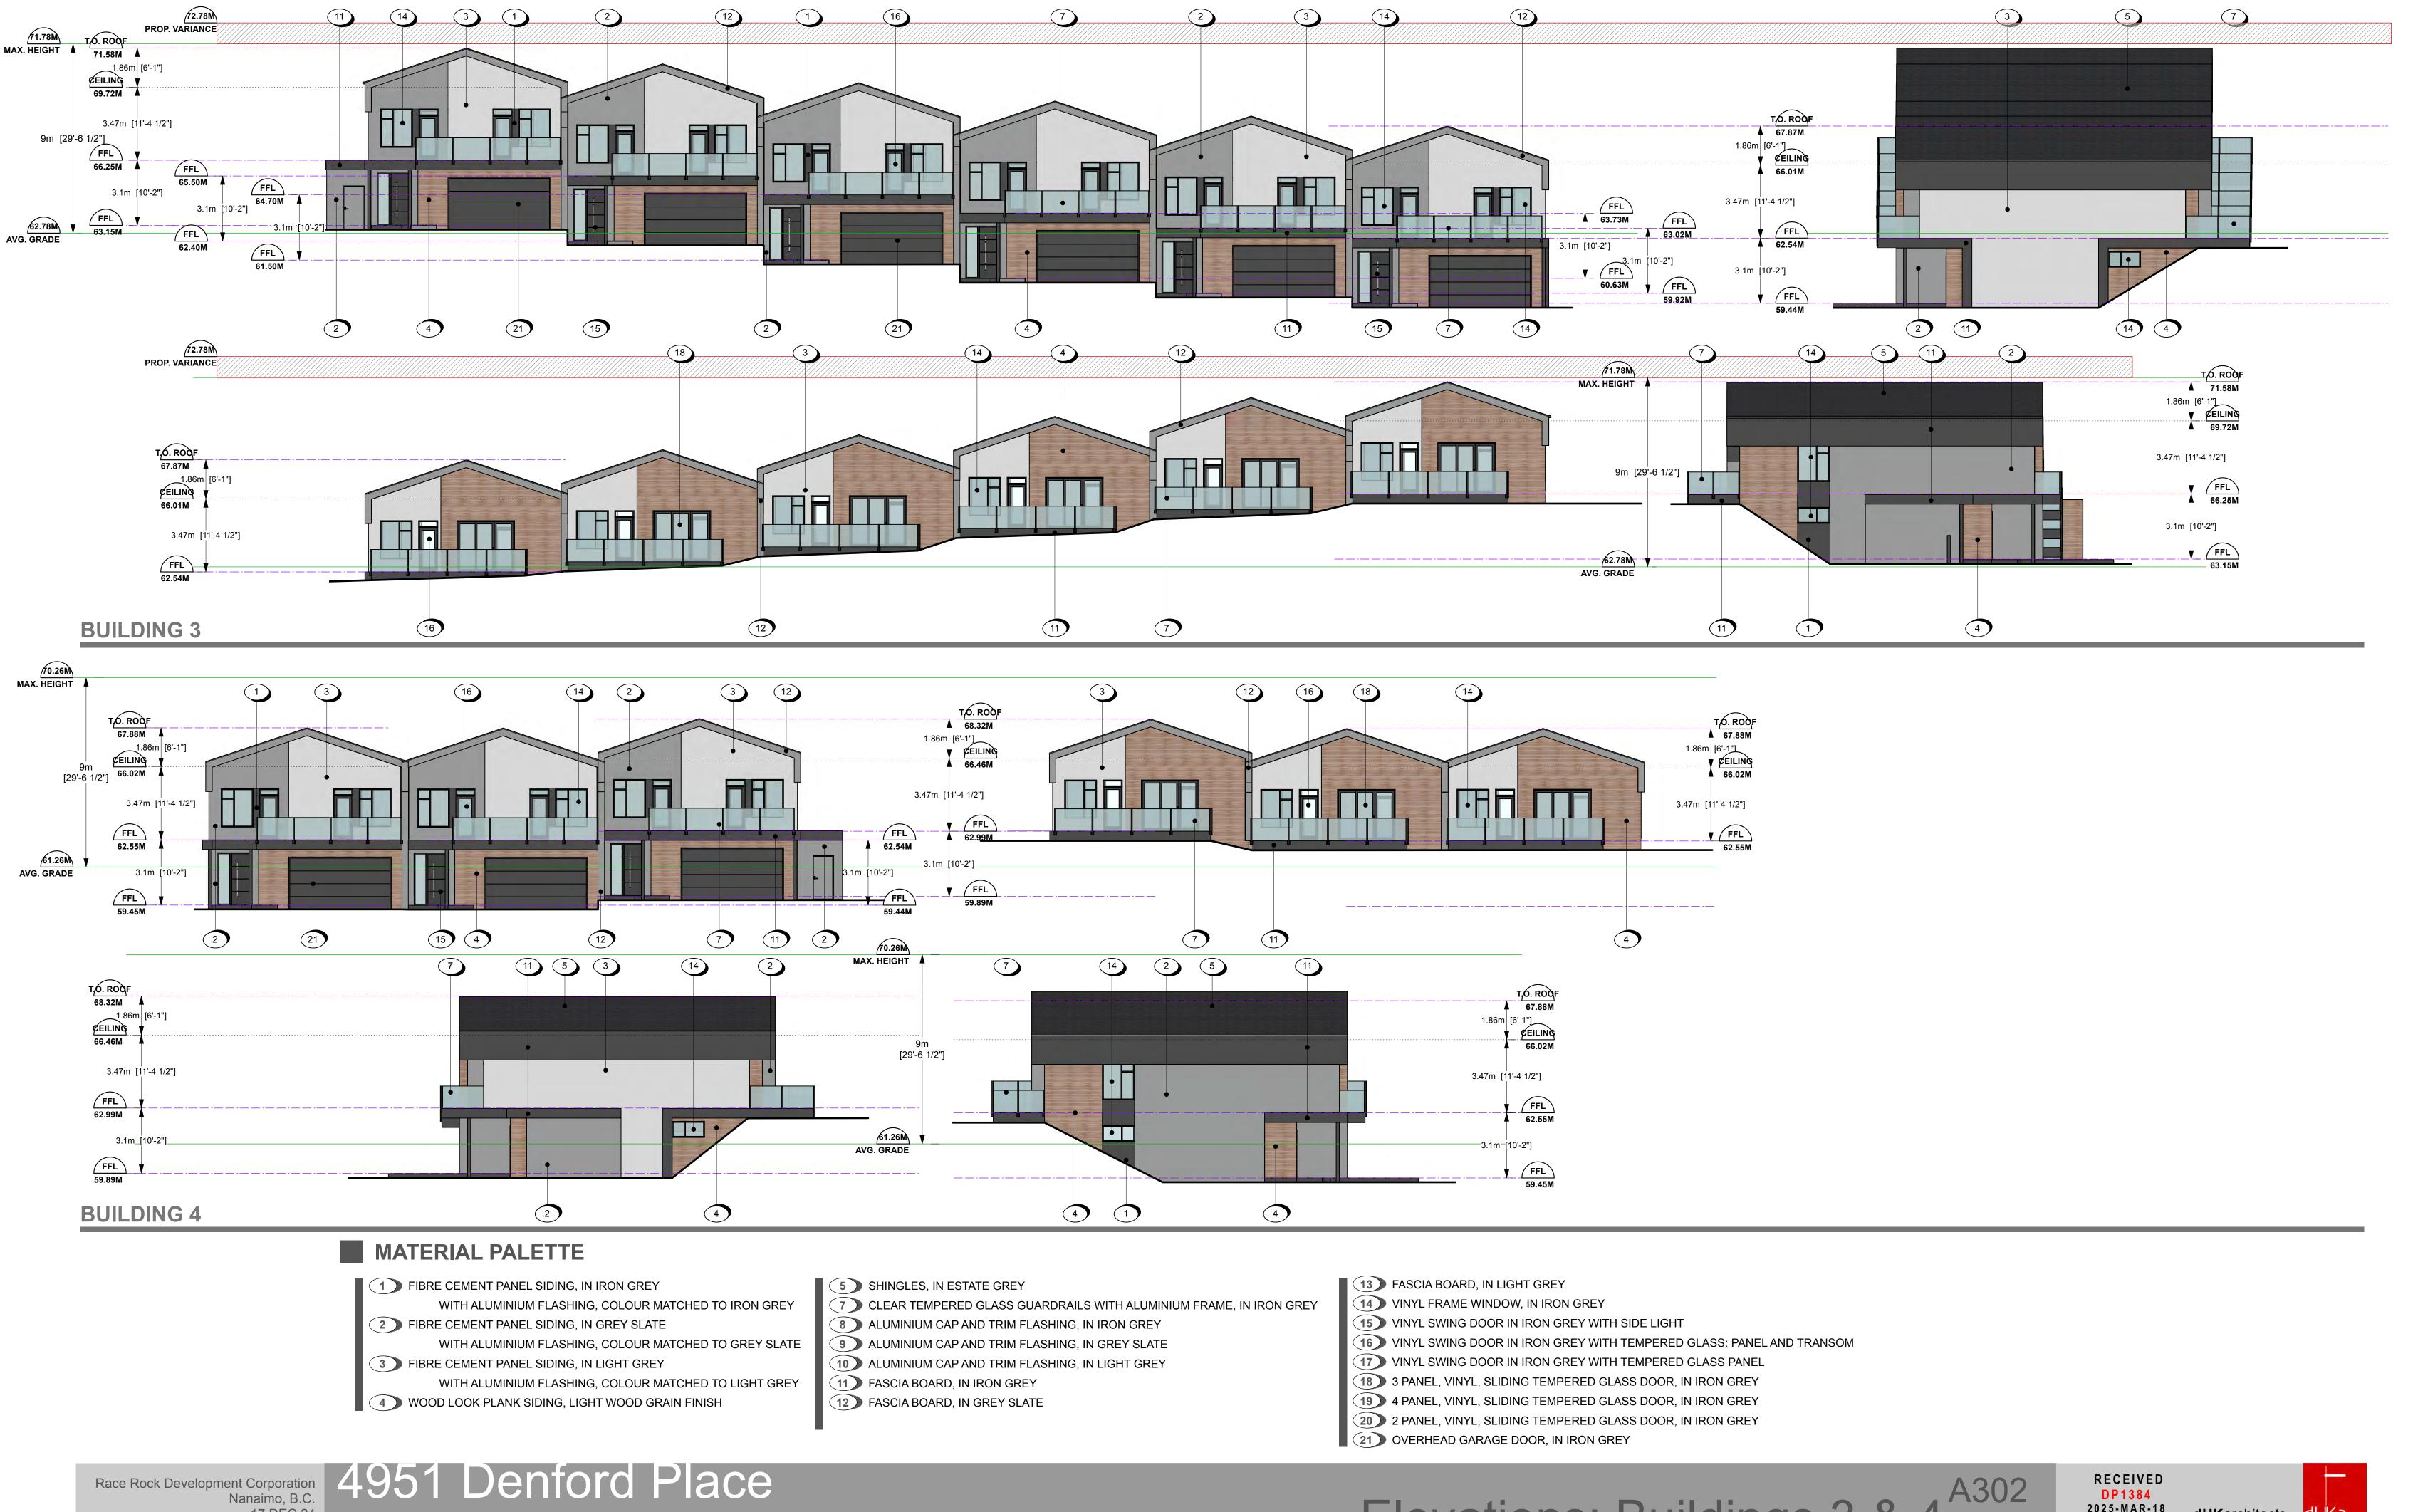

## MATERIAL PALETTE

17 DEC 24

- 1 FIBRE CEMENT PANEL SIDING, IN IRON GREY
  - WITH ALUMINIUM FLASHING, COLOUR MATCHED TO IRON GREY
- 2 FIBRE CEMENT PANEL SIDING, IN GREY SLATE WITH ALUMINIUM FLASHING, COLOUR MATCHED TO GREY SLATE
- 3 FIBRE CEMENT PANEL SIDING, IN LIGHT GREY
- WITH ALUMINIUM FLASHING, COLOUR MATCHED TO LIGHT GREY 4 WOOD LOOK PLANK SIDING, LIGHT WOOD GRAIN FINISH
- 5 SHINGLES, IN ESTATE GREY
- 7 CLEAR TEMPERED GLASS GUARDRAILS WITH ALUMINIUM FRAME, IN IRON GREY
- 8 ALUMINIUM CAP AND TRIM FLASHING, IN IRON GREY
- 9 ALUMINIUM CAP AND TRIM FLASHING, IN GREY SLATE (10) ALUMINIUM CAP AND TRIM FLASHING, IN LIGHT GREY
- 11) FASCIA BOARD, IN IRON GREY 12) FASCIA BOARD, IN GREY SLATE

- 13) FASCIA BOARD, IN LIGHT GREY
- 14 VINYL FRAME WINDOW, IN IRON GREY
- 15 VINYL SWING DOOR IN IRON GREY WITH SIDE LIGHT
- (16) VINYL SWING DOOR IN IRON GREY WITH TEMPERED GLASS: PANEL AND TRANSOM
- 17 VINYL SWING DOOR IN IRON GREY WITH TEMPERED GLASS PANEL
- 18 3 PANEL, VINYL, SLIDING TEMPERED GLASS DOOR, IN IRON GREY
- 19 4 PANEL, VINYL, SLIDING TEMPERED GLASS DOOR, IN IRON GREY
- 20 2 PANEL, VINYL, SLIDING TEMPERED GLASS DOOR, IN IRON GREY
- 21) OVERHEAD GARAGE DOOR, IN IRON GREY

Race Rock Development Corporation Nanaimo, B.C. 4951 Denford Place

17 DEC 24