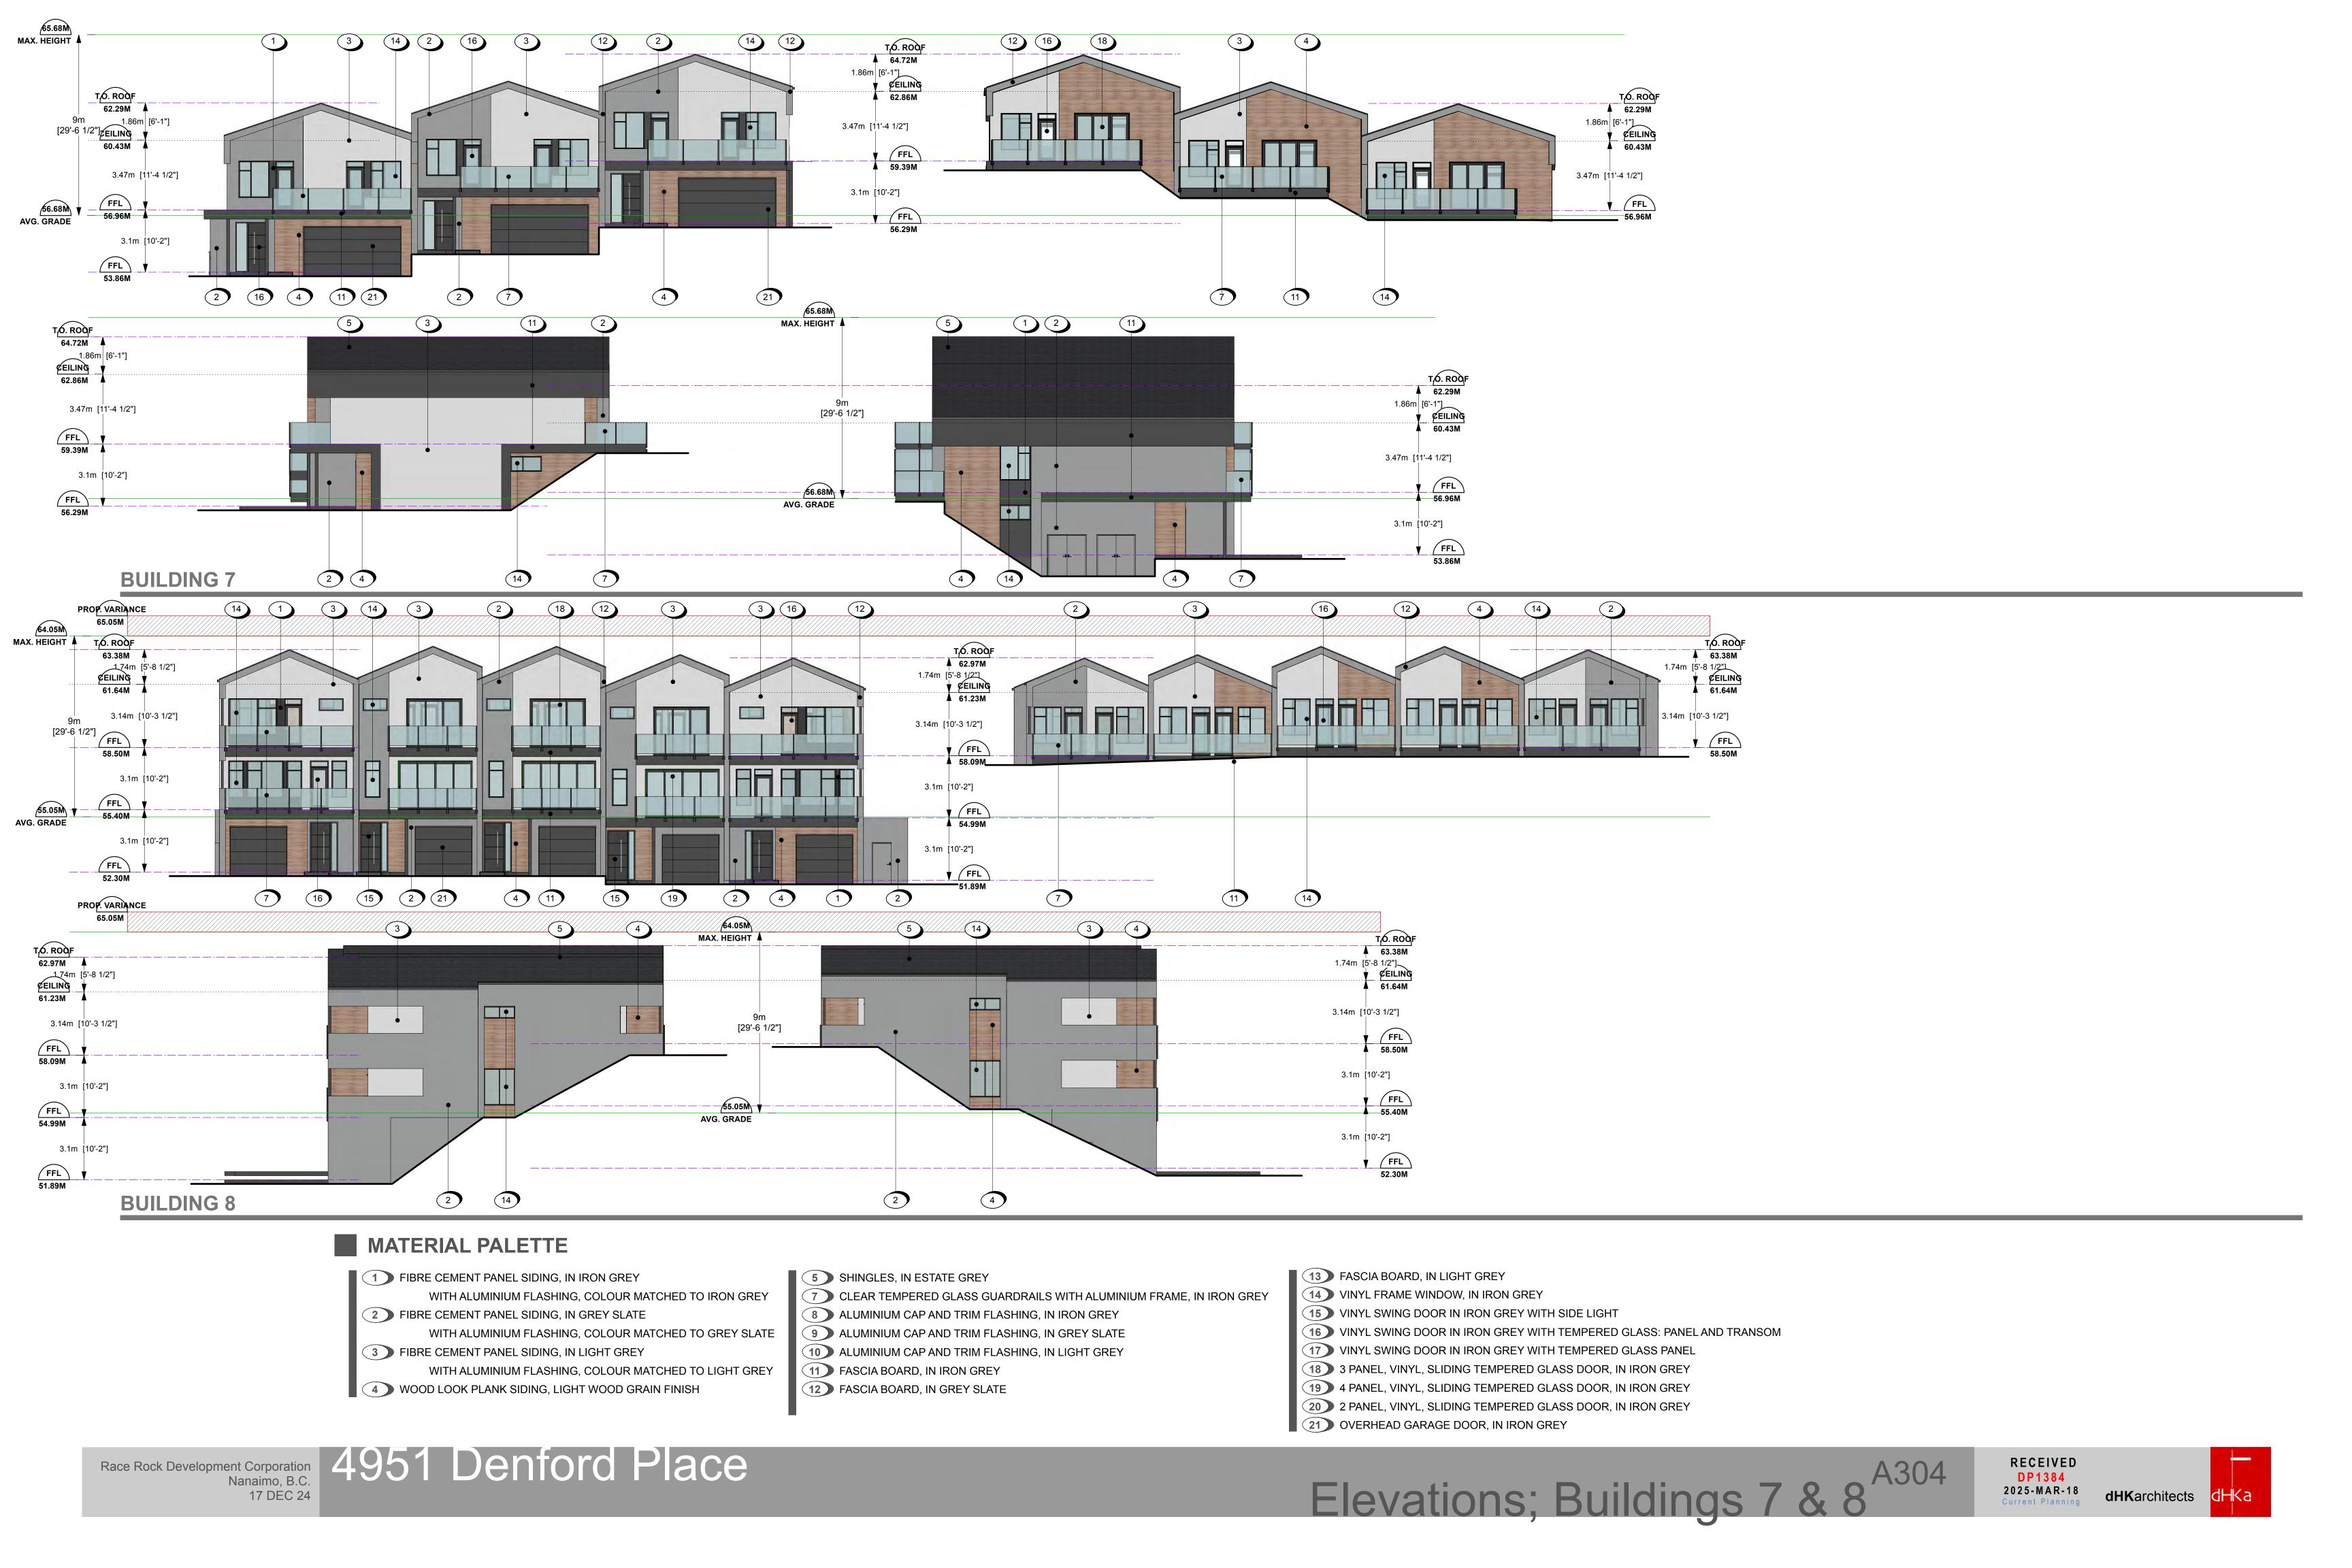

## **BUILDING 2**

## MATERIAL PALETTE

17 DEC 24

- 1 FIBRE CEMENT PANEL SIDING, IN IRON GREY
  - WITH ALUMINIUM FLASHING, COLOUR MATCHED TO IRON GREY
- 2 FIBRE CEMENT PANEL SIDING, IN GREY SLATE WITH ALUMINIUM FLASHING, COLOUR MATCHED TO GREY SLATE
- 3 FIBRE CEMENT PANEL SIDING, IN LIGHT GREY
- WITH ALUMINIUM FLASHING, COLOUR MATCHED TO LIGHT GREY 4 WOOD LOOK PLANK SIDING, LIGHT WOOD GRAIN FINISH
- 5 SHINGLES, IN ESTATE GREY
- 7 CLEAR TEMPERED GLASS GUARDRAILS WITH ALUMINIUM FRAME, IN IRON GREY
- 8 ALUMINIUM CAP AND TRIM FLASHING, IN IRON GREY
- 9 ALUMINIUM CAP AND TRIM FLASHING, IN GREY SLATE (10) ALUMINIUM CAP AND TRIM FLASHING, IN LIGHT GREY
- 11) FASCIA BOARD, IN IRON GREY 12) FASCIA BOARD, IN GREY SLATE

- 13) FASCIA BOARD, IN LIGHT GREY
- 14 VINYL FRAME WINDOW, IN IRON GREY
- 15 VINYL SWING DOOR IN IRON GREY WITH SIDE LIGHT
- (16) VINYL SWING DOOR IN IRON GREY WITH TEMPERED GLASS: PANEL AND TRANSOM
- 17 VINYL SWING DOOR IN IRON GREY WITH TEMPERED GLASS PANEL
- 18 3 PANEL, VINYL, SLIDING TEMPERED GLASS DOOR, IN IRON GREY
- 19 4 PANEL, VINYL, SLIDING TEMPERED GLASS DOOR, IN IRON GREY
- 20 2 PANEL, VINYL, SLIDING TEMPERED GLASS DOOR, IN IRON GREY
- 21) OVERHEAD GARAGE DOOR, IN IRON GREY