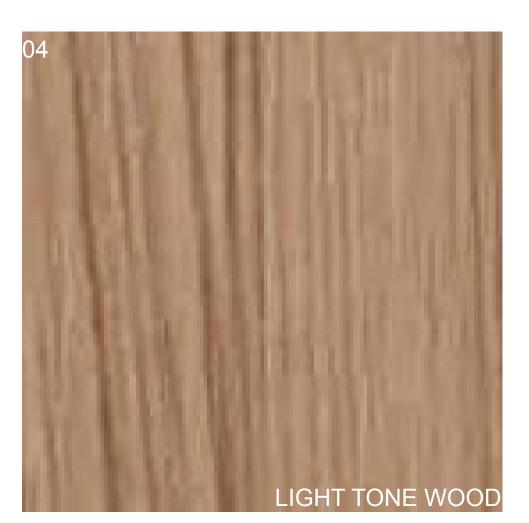

## MATERIAL PALETTE

17 DEC 24

- 1 FIBRE CEMENT PANEL SIDING, IN IRON GREY
  - WITH ALUMINIUM FLASHING, COLOUR MATCHED TO IRON GREY
- 2 FIBRE CEMENT PANEL SIDING, IN GREY SLATE WITH ALUMINIUM FLASHING, COLOUR MATCHED TO GREY SLATE
- 3 FIBRE CEMENT PANEL SIDING, IN LIGHT GREY
- WITH ALUMINIUM FLASHING, COLOUR MATCHED TO LIGHT GREY 4 WOOD LOOK PLANK SIDING, LIGHT WOOD GRAIN FINISH
- 5 SHINGLES, IN ESTATE GREY
- 7 CLEAR TEMPERED GLASS GUARDRAILS WITH ALUMINIUM FRAME, IN IRON GREY
- 8 ALUMINIUM CAP AND TRIM FLASHING, IN IRON GREY
- 9 ALUMINIUM CAP AND TRIM FLASHING, IN GREY SLATE (10) ALUMINIUM CAP AND TRIM FLASHING, IN LIGHT GREY
- 11) FASCIA BOARD, IN IRON GREY 12) FASCIA BOARD, IN GREY SLATE

## MATERIAL PALETTE

- 1 FIBRE CEMENT PANEL SIDING, IN IRON GREY
  - WITH ALUMINIUM FLASHING, COLOUR MATCHED TO IRON GREY
- 2 FIBRE CEMENT PANEL SIDING, IN GREY SLATE WITH ALUMINIUM FLASHING, COLOUR MATCHED TO GREY SLATE
- 3 FIBRE CEMENT PANEL SIDING, IN LIGHT GREY
  - WITH ALUMINIUM FLASHING, COLOUR MATCHED TO LIGHT GREY
- WOOD LOOK PLANK SIDING, LIGHT WOOD GRAIN FINISH
- 5 SHINGLES, IN ESTATE GREY
- 7 CLEAR TEMPERED GLASS GUARDRAILS WITH ALUMINIUM FRAME, IN IRON GREY
- 8 ALUMINIUM CAP AND TRIM FLASHING, IN IRON GREY
- 9 ALUMINIUM CAP AND TRIM FLASHING, IN GREY SLATE
- 10 ALUMINIUM CAP AND TRIM FLASHING, IN LIGHT GREY
- 11) FASCIA BOARD, IN IRON GREY
  - 12 FASCIA BOARD, IN GREY SLATE