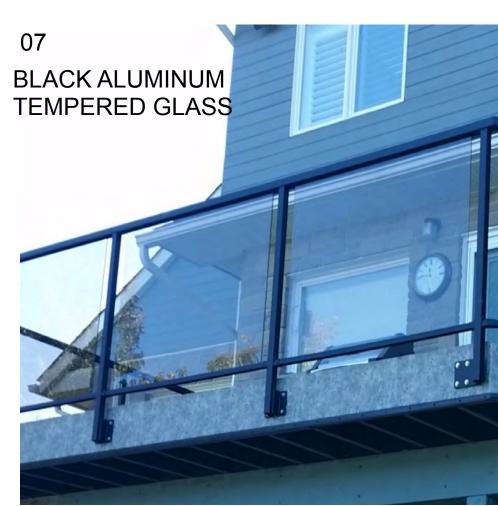

## MATERIAL PALETTE

17 DEC 24

- 1 FIBRE CEMENT PANEL SIDING, IN IRON GREY
  - WITH ALUMINIUM FLASHING, COLOUR MATCHED TO IRON GREY
- 2 FIBRE CEMENT PANEL SIDING, IN GREY SLATE WITH ALUMINIUM FLASHING, COLOUR MATCHED TO GREY SLATE
- 3 FIBRE CEMENT PANEL SIDING, IN LIGHT GREY
- WITH ALUMINIUM FLASHING, COLOUR MATCHED TO LIGHT GREY 4 WOOD LOOK PLANK SIDING, LIGHT WOOD GRAIN FINISH
- 5 SHINGLES, IN ESTATE GREY
- 7 CLEAR TEMPERED GLASS GUARDRAILS WITH ALUMINIUM FRAME, IN IRON GREY
- 8 ALUMINIUM CAP AND TRIM FLASHING, IN IRON GREY
- 9 ALUMINIUM CAP AND TRIM FLASHING, IN GREY SLATE (10) ALUMINIUM CAP AND TRIM FLASHING, IN LIGHT GREY
- 11) FASCIA BOARD, IN IRON GREY 12) FASCIA BOARD, IN GREY SLATE

## MATERIAL PALETTE

- 1 FIBRE CEMENT PANEL SIDING, IN IRON GREY
  - WITH ALUMINIUM FLASHING, COLOUR MATCHED TO IRON GREY
- 2 FIBRE CEMENT PANEL SIDING, IN GREY SLATE WITH ALUMINIUM FLASHING, COLOUR MATCHED TO GREY SLATE
- 3 FIBRE CEMENT PANEL SIDING, IN LIGHT GREY
  - WITH ALUMINIUM FLASHING, COLOUR MATCHED TO LIGHT GREY
- WOOD LOOK PLANK SIDING, LIGHT WOOD GRAIN FINISH
- 5 SHINGLES, IN ESTATE GREY
- 7 CLEAR TEMPERED GLASS GUARDRAILS WITH ALUMINIUM FRAME, IN IRON GREY
- 8 ALUMINIUM CAP AND TRIM FLASHING, IN IRON GREY
- 9 ALUMINIUM CAP AND TRIM FLASHING, IN GREY SLATE
- 10 ALUMINIUM CAP AND TRIM FLASHING, IN LIGHT GREY
- 11) FASCIA BOARD, IN IRON GREY
  - 12 FASCIA BOARD, IN GREY SLATE